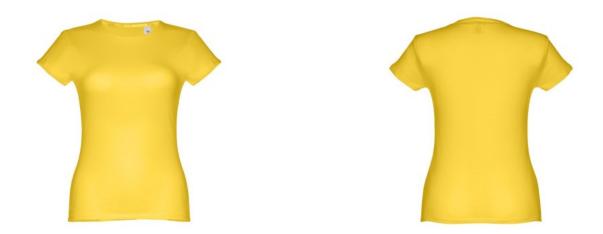

# THC SOFIA. WOMEN'S T-SHIRT

## **Basic informations**

Size: S Color: Yellow

### Specification

Women's fitted T-shirt in 100% cotton jersey knit (150 g/m<sup>2</sup>) with carded cotton yarn (colour 183: 90% cotton/10% viscose, colour 196: 98% cotton/2% viscose). Contains a thin double collar in jersey reinforced by a satin bias tape. Cut and sewn garment with double stitched hem on the sleeves and bottom. Sizes: S, M, L, XL, XXL